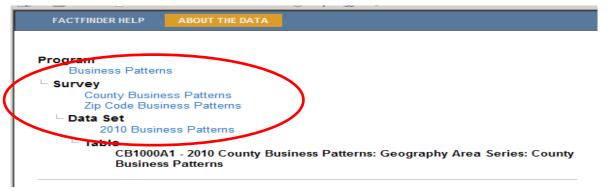

#### Access CBP data through American FactFinder

#### Finding tables:

- County Business Patterns tables can be accessed directly at: <u>http://factfinder2.census.gov/bkmk/navigation/1.0/en/d\_program:BP</u>
- Alternatively tables can be accessed by following this path:
  - 1. Go to http://factfinder2.census.gov/
  - 2. In the upper menu tabs click on: Advanced search
  - 3. Select topics from the menu on the left.

4. Select "Program", then "Business Patterns"

U.S. Department of Commerce Economics and Statistics Administration U.S. CENSUS BUREAU