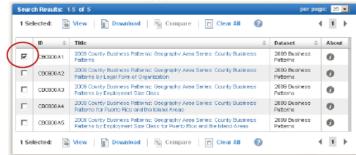

#### Finding tables:

- County Business Patterns tables can be accessed directly at: <u>http://factfinder2.census.gov/bkmk/navigation/1.0/en/d\_program:BP</u>
- Alternatively tables can be accessed by following this path:
  - 1. Go to http://factfinder2.census.gov/
  - 2. In the upper menu tabs click on: Advanced search
  - 3. Select topics from the menu on the left.

4. Select "Program", then "Business Patterns"

U.S. Department of Commerce Economics and Statistics Administration U.S. CENSUS BUREAU