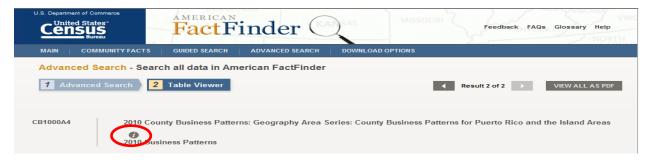

#### Access CBP data through American FactFinder

#### Finding tables:

- County Business Patterns tables can be accessed directly at: <u>http://factfinder2.census.gov/bkmk/navigation/1.0/en/d\_program:BP</u>
- Alternatively tables can be accessed by following this path:
  - 1. Go to http://factfinder2.census.gov/
  - 2. In the upper menu tabs click on: Advanced search
  - 3. Select topics from the menu on the left.

4. Select "Program", then "Business Patterns"

U.S. Department of Commerce Economics and Statistics Administration U.S. CENSUS BUREAU