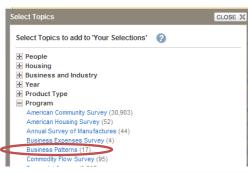

4. Select "Program", then "Business Patterns"

U.S. Department of Commerce Economics and Statistics Administration U.S. CENSUS BUREAU