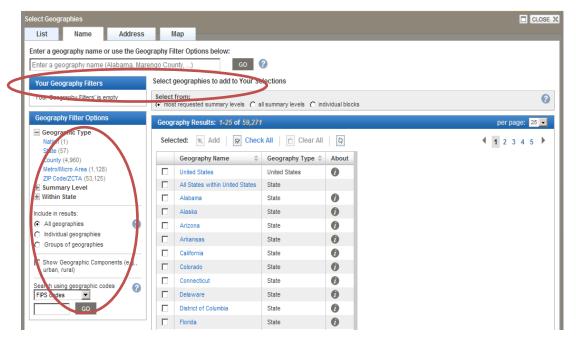

#### Access CBP data through American FactFinder

#### Finding tables:

- County Business Patterns tables can be accessed directly at: <u>http://factfinder2.census.gov/bkmk/navigation/1.0/en/d\_program:BP</u>
- Alternatively tables can be accessed by following this path:
  - 1. Go to http://factfinder2.census.gov/
  - 2. In the upper menu tabs click on: Advanced search
  - 3. Select topics from the menu on the left.

4. Select "Program", then "Business Patterns"

U.S. Department of Commerce Economics and Statistics Administration U.S. CENSUS BUREAU