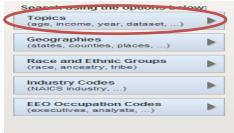

#### Finding tables:

- County Business Patterns tables can be accessed directly at: <u>http://factfinder2.census.gov/bkmk/navigation/1.0/en/d\_program:BP</u>
- Alternatively tables can be accessed by following this path:
  - 1. Go to http://factfinder2.census.gov/
  - 2. In the upper menu tabs click on: Advanced search
  - 3. Select topics from the menu on the left.

4. Select "Program", then "Business Patterns"

U.S. Department of Commerce Economics and Statistics Administration U.S. CENSUS BUREAU