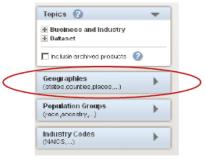

#### Finding tables:

- County Business Patterns tables can be accessed directly at: <u>http://factfinder2.census.gov/bkmk/navigation/1.0/en/d\_program:BP</u>
- Alternatively tables can be accessed by following this path:
  - 1. Go to http://factfinder2.census.gov/
  - 2. In the upper menu tabs click on: Advanced search
  - 3. Select topics from the menu on the left.

4. Select "Program", then "Business Patterns"

U.S. Department of Commerce Economics and Statistics Administration U.S. CENSUS BUREAU