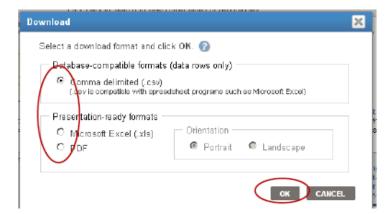

2. The first table opens. To view the next table, click the right-arrow on the top right corner.

U.S. Department of Commerce Economics and Statistics Administration U.S. CENSUS BUREAU

### **CBP Data User Guide** Access CBP data through American FactFinder