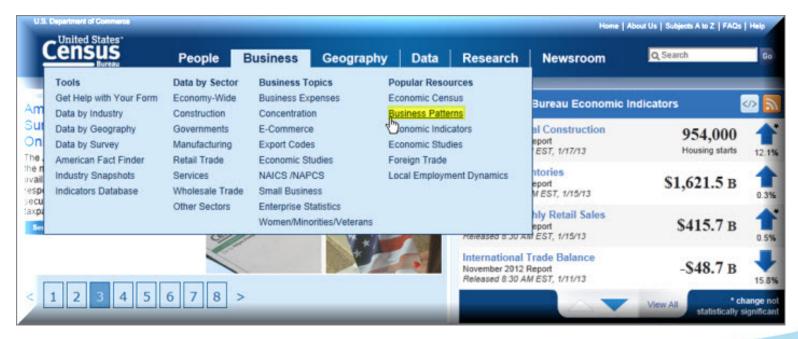

#### Access to CBP data through www.census.gov

Step 1. Go to http://www.census.gov

Step 2. Point your mouse cursor to the Business section tab in the top menu bar of the Census Bureau's home page

Step 3. Under 'Popular Resources' click on Business Patterns link