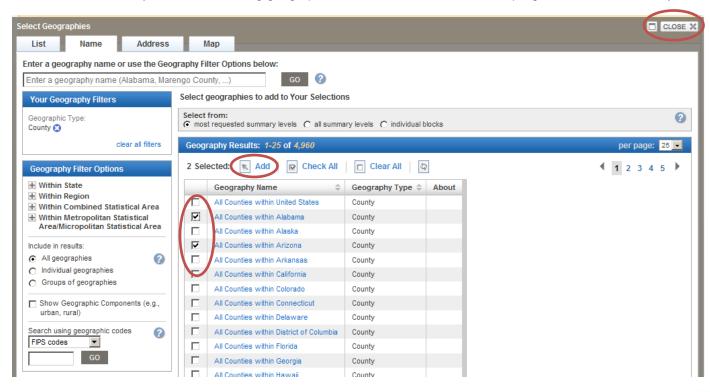

#### Access CBP data through American FactFinder

#### Finding tables:

- County Business Patterns tables can be accessed directly at: <u>http://factfinder2.census.gov/bkmk/navigation/1.0/en/d\_program:BP</u>
- Alternatively tables can be accessed by following this path:
  - 1. Go to http://factfinder2.census.gov/
  - 2. In the upper menu tabs click on: Advanced search
  - 3. Select topics from the menu on the left.

4. Select "Program", then "Business Patterns"

U.S. Department of Commerce Economics and Statistics Administration U.S. CENSUS BUREAU