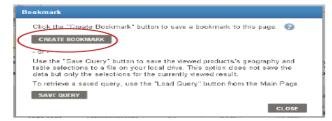

d Bookmarking Tables** 

### Downloading To download a table, click the "Download" button. Actions: Modify Table Bookmark Download Create a Map

The "Download" menu appears. Select database-compatible (.csv) format, or presentation-ready formats (.xls or .pdf) and click "OK".



The table can now be used off-line and opened in spreadsheet, database, or PDF-viewing software.



U.S. Department of Commerce Economics and Statistics Administration U.S. CENSUS BUREAU



### **CBP** Data User Guide

Access to CBP data through American FactFinder website

#### **Bookmarking**

To bookmark a table, click the "Bookmark" button.



If the table has not been modified and contains a limited number of geographies and/or industries, you can create a bookmark by saving it into your browser's bookmarks.



If the table has been modified or contains too many geographies and/or industries, you will need to save a query file onto your computer.



The query file maintains all your selections and modifications for the table. To retrieve the table, you can upload the query file by clicking the "Load Query" button on the left-hand side of <a href="http://factfinder2.census.gov">http://factfinder2.census.gov</a>.





#### U.S. Department of Commerce Economics and Statistics Administration

U.S. CENSUS BUREAU



## **CBP** Data User Guide

#### Access to CBP data through American FactFinder website

#### **Definitions and Related Text**

Definitions: To see the definition of a column, NAICS description, or symbol, click on the hyperlinked text.

| Meaning of 2007 NAICS code                    | Y