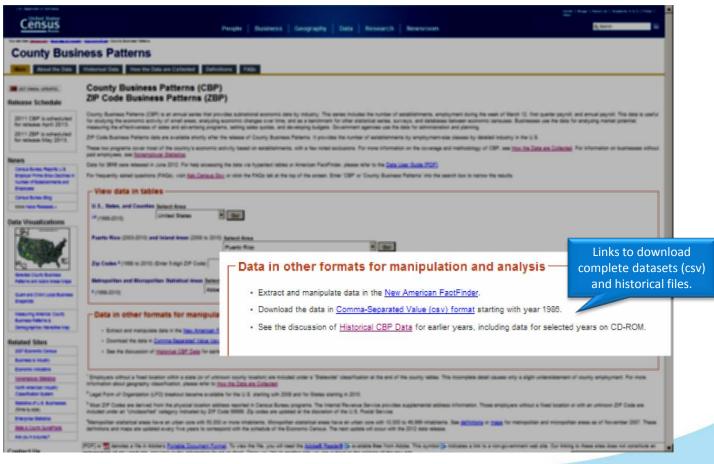

#### How to download data files

There are several options to download data. 1. From the CBP main webpage scroll down to the box labeled "Data in other formats for manipulation and analysis".

United States" Economic Statistics

U.S. Department of Commerce Economics and Statistics Administration U.S. CENSUS BUREAU

| County Business Patterns (CBP                                                                                                                                                                                                                                                                                            | ) Home Page - US Census Bureau - Windows Internet Explorer                                                                                                                                                                                                                                                                                                                                                                                                                                                                                                                                                                                                                                                                                 |                                                                                                                                                                                                                                  |                                          |
|--------------------------------------------------------------------------------------------------------------------------------------------------------------------------------------------------------------------------------------------------------------------------------------------------------------------------|--------------------------------------------------------------------------------------------------------------------------------------------------------------------------------------------------------------------------------------------------------------------------------------------------------------------------------------------------------------------------------------------------------------------------------------------------------------------------------------------------------------------------------------------------------------------------------------------------------------------------------------------------------------------------------------------------------------------------------------------|----------------------------------------------------------------------------------------------------------------------------------------------------------------------------------------------------------------------------------|------------------------------------------|
| 🚱 💿 🔻 🖪 http://www.census                                                                                                                                                                                                                                                                                                | .gov/econ/cbp/                                                                                                                                                                                                                                                                                                                                                                                                                                                                                                                                                                                                                                                                                                                             | 💌 🐼 🗲 🗙 🔎 Live Search                                                                                                                                                                                                            |                                          |
| File Edit View Favorites Tool                                                                                                                                                                                                                                                                                            | ; Help 🗙 📆 Convert 👻 🔂 Select                                                                                                                                                                                                                                                                                                                                                                                                                                                                                                                                                                                                                                                                                                              |                                                                                                                                                                                                                                  |                                          |
| 🖕 Favorites 🛛 👍 🙋 IBM Tivoli Dir                                                                                                                                                                                                                                                                                         | ectory Server 🙋 Subject Taxonomy                                                                                                                                                                                                                                                                                                                                                                                                                                                                                                                                                                                                                                                                                                           |                                                                                                                                                                                                                                  |                                          |
| County Business Patterns (CBP) Ho                                                                                                                                                                                                                                                                                        | me Page - US Cen                                                                                                                                                                                                                                                                                                                                                                                                                                                                                                                                                                                                                                                                                                                           | 🏠 🕶 🔂 🗾 🚔 🕶 Page 🕶 S                                                                                                                                                                                                             | iafety + Tools + 🔞 + 🎽                   |
| Main About the Data                                                                                                                                                                                                                                                                                                      | Historical Data How the Data are Collected Definitions FAQs                                                                                                                                                                                                                                                                                                                                                                                                                                                                                                                                                                                                                                                                                |                                                                                                                                                                                                                                  |                                          |
| GET EMAIL UPDATES                                                                                                                                                                                                                                                                                                        | County Business Patterns (CBP)<br>ZIP Code Business Patterns (ZBP)                                                                                                                                                                                                                                                                                                                                                                                                                                                                                                                                                                                                                                                                         |                                                                                                                                                                                                                                  |                                          |
| 2011 CBP is scheduled<br>for release April 2013.<br>2011 ZBP is scheduled<br>for release May 2013.                                                                                                                                                                                                                       | County Business Patterns (CBP) is an annual series that provides subnational eco<br>the week of March 12, first quarter payroll, and annual payroll. This data is useful fo<br>benchmark for other statistical series, surveys, and databases between economic<br>of sales and advertising programs, setting sales quotas, and developing budgets. C<br>ZIP Code Business Patterns data are available shortly after the release of County B                                                                                                                                                                                                                                                                                                | or studying the economic activity of small areas; analyzing economic changes<br>censuses. Businesses use the data for analyzing market potential, measuring<br>sovernment agencies use the data for administration and planning. | over time; and as a<br>the effectiveness |
| News                                                                                                                                                                                                                                                                                                                     | detailed industry in the U.S.                                                                                                                                                                                                                                                                                                                                                                                                                                                                                                                                                                                                                                                                                                              |                                                                                                                                                                                                                                  | and mathedalams of                       |
| Census Bureau Reports<br>U.S. Employer Firms Show<br>Declines in Number of<br>Establishments and<br>Employees<br>Census Bureau Blog<br>More News Releases >><br>Data Visualizations<br>Cata Visualizations<br>Selected County Business<br>Patterns and Island Areas<br>Maps<br>Guam and CNMI Local<br>Business Snapshots | These two programs cover most of the country's economic activity based on establ CBP, see How the Data are Collected. For information on businesses without paid Data for 2010 were released in June 2012. For help accessing the data via hypertex For frequently asked questions (FAQs), visit <u>Ask Census Gov</u> or click the FAQs ta narrow the results.           View data in tables           U.S., States, and Counties Select Area           12 (1998-2010)           Puerto Rico (2003-2010) and Island Areas (2008 to 2010) Select Area           Zip Codes <sup>2</sup> (1998 to 2010) (Enter 5-digit ZIP Code)           Gol           Metropolitan and Micropolitan Statistical Areas Select Area           4 (1998-2010) | employees, see <u>Nonemployer Statistics</u> .<br>dt tables or American FactFinder, please refer to the <u>Data User Guide [PDF]</u> .                                                                                           |                                          |
| Measuring America: County<br>Business Patterns &<br>Demographics Interactive<br>Map<br>Related Sites<br>2007 Economic Census<br>Business & Industry<br>Economic Indicators                                                                                                                                               | <ul> <li>Data in other formats for manipulation and analys</li> <li>Extract and manipulate data in the <u>New American FactFinder</u>.</li> <li>Download the data in <u>Comma-Separated Value (csv) format</u> starting with y</li> <li>See the discussion of <u>Historical CBP Data</u> for earlier years, including data</li> </ul>                                                                                                                                                                                                                                                                                                                                                                                                      | rear 1986.                                                                                                                                                                                                                       |                                          |