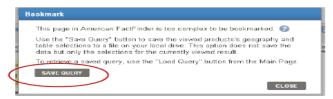

ap

The "Download" menu appears. Select database-compatible (.csv) format, or presentation-ready formats (.xls or .pdf) and click "OK".



The table can now be used off-line and opened in spreadsheet, database, or PDF-viewing software.



U.S. Department of Commerce Economics and Statistics Administration U.S. CENSUS BUREAU



### **CBP** Data User Guide

Access to CBP data through American FactFinder website

#### **Bookmarking**

To bookmark a table, click the "Bookmark" button.



If the table has not been modified and contains a limited number of geographies and/or industries, you can create a bookmark by saving it into your browser's bookmarks.



If the table has been modified or contains too many geographies and/or industries, you will need to save a query file onto your computer.



The query file maintains all your selections and modifications for the table. To retrieve the table, you can upload the query file by clicking the "Load Query" button on the left-hand side of <a href="http://factfinder2.census.gov">http://factfinder2.census.gov</a>.





#### U.S. Department of Commerce Economics and Statistics Administration

U.S. CENSUS BUREAU



## **CBP** Data User Guide

#### Access to CBP data through American FactFinder website

#### **Definitions and Related Text**

Definitions: To see the definition of a column, NAICS description, or symbol, click on the hyperlinked text.

| Meaning of 2007 NAICS code                    | Yea  | Number of<br>establishments | Paid employees for pay<br>period including March 12<br>(number) | First-quarter<br>payroll (\$1,000) |
|-