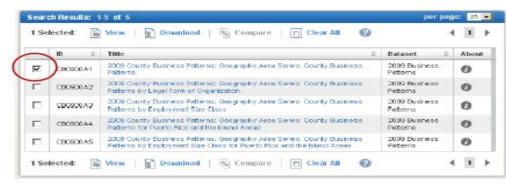

#### Access CBP data through American FactFinder

#### Finding tables:

- County Business Patterns tables can be accessed directly at: <u>http://factfinder2.census.gov/bkmk/navigation/1.0/en/d\_program:BP</u>
- Alternatively tables can be accessed by following this path:
  - 1. Go to http://factfinder2.census.gov/
  - 2. In the upper menu tabs click on: Advanced search
  - 3. Select topics from the menu on the left.

4. Select "Program", then "Business Patterns"

U.S. Department of Commerce Economics and Statistics Administration U.S. CENSUS BUREAU